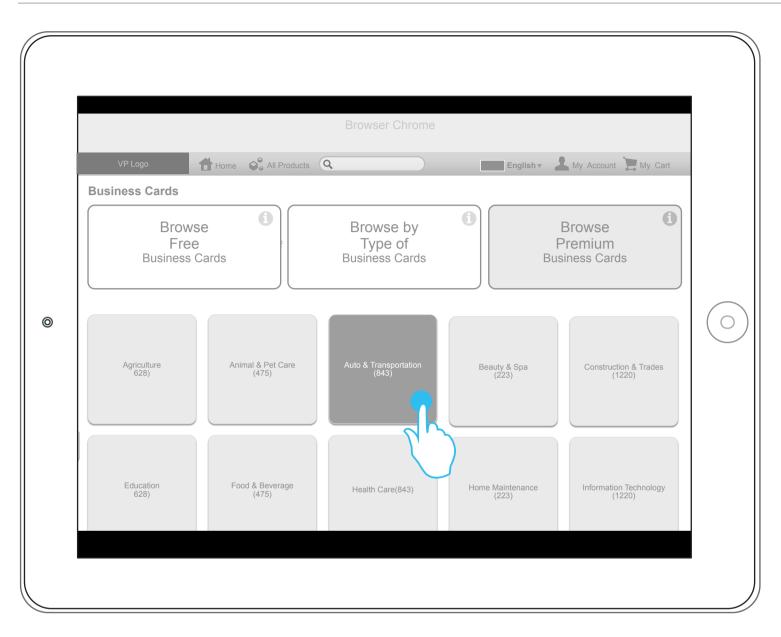

Product Page (selected P1 with its Associated P2 Revealed)

Vistaprint Mobile Foundation - Conceptual Design

Product Page 2 (selected P1 with its Associated P2 Revealed User selects sub cat)

```
Vistaprint Mobile Foundation - Conceptual Design
```