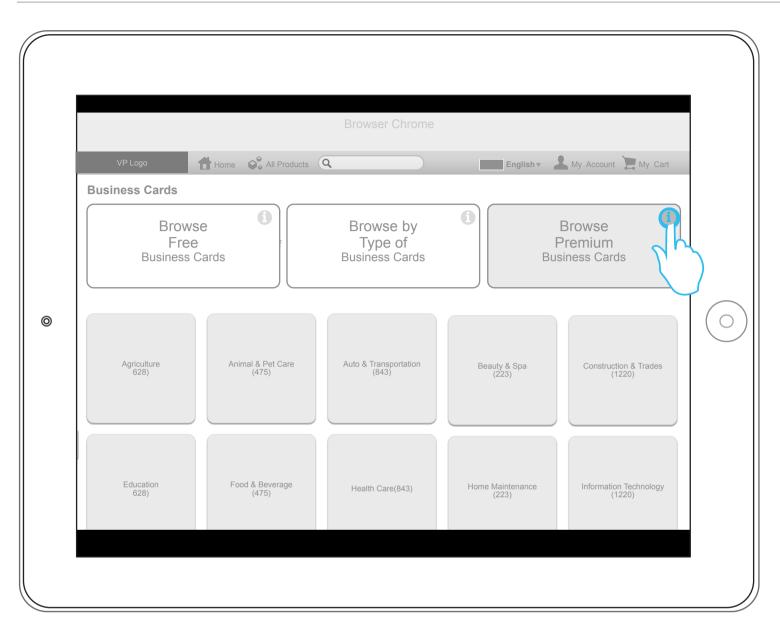

Product Page (selected P1 with its Associated P2 Revealed)

Vistaprint Mobile Foundation - Conceptual Design

Product Page 2 (selected P1 with its Associated P2 Revealed User selects sub cat)

```
Vistaprint Mobile Foundation - Conceptual Design
```