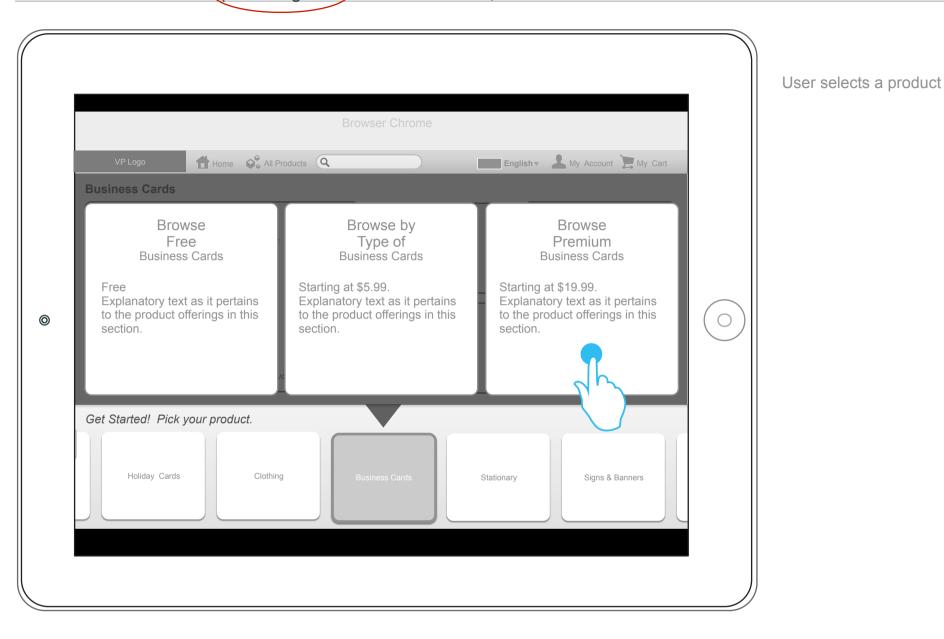

Home Returning User (Make Selection)

(Returning User with Saved Session Cookie)

Home Returning User (Reveal P1)

(Returning User) with Saved Session Cookie)

Vistaprint Mobile Foundation - Conceptual Design

Product Page (selected P1 with its Associated P2 Revealed)

Vistaprint Mobile Foundation - Conceptual Design

Product Page 2 (selected P1 with its Associated P2 Revealed User selects sub cat)

```
Vistaprint Mobile Foundation - Conceptual Design
```