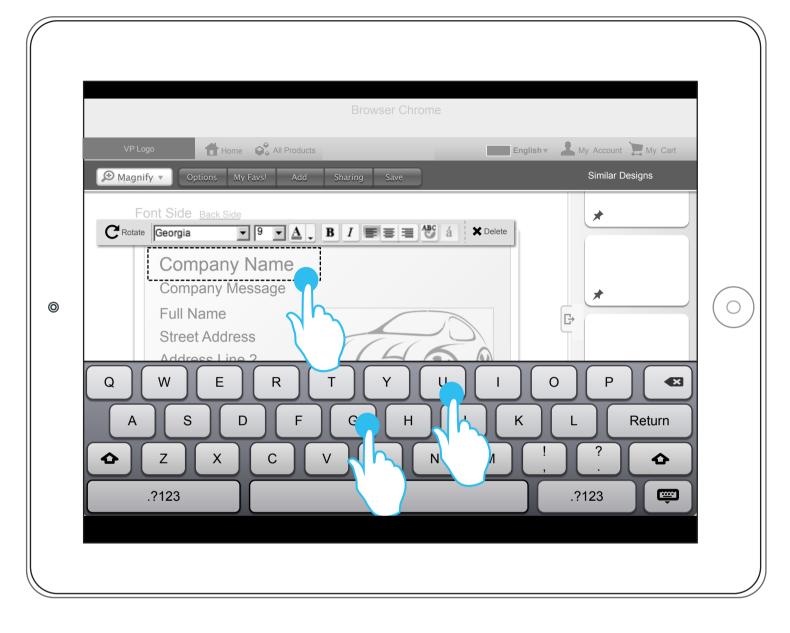

Studio Edit Text Field - Data Entry - Option A

Vistaprint Mobile Foundation - Conceptual Design

Studio Edit Text Field - Tap and Hold to Move Text Option A

| VP Logo A Hone A H Products English A count in My Card<br>Magnify Options My Favs! Add Sharing Save Similar Designs<br>Font Side Back Side<br>Company Message<br>Full Name<br>Street Address<br>Address Line 2<br>Address Line 3 |
|----------------------------------------------------------------------------------------------------------------------------------------------------------------------------------------------------------------------------------|
| Font Side Back Side                                                                                                                                                                                                              |
| Company Nam<br>Company Message<br>Full Name<br>Street Address<br>Address Line 2<br>Address Line 3                                                                                                                                |
| Company Message<br>Full Name<br>Street Address<br>Address Line 2<br>Address Line 3                                                                                                                                               |
| Address Line 4                                                                                                                                                                                                                   |