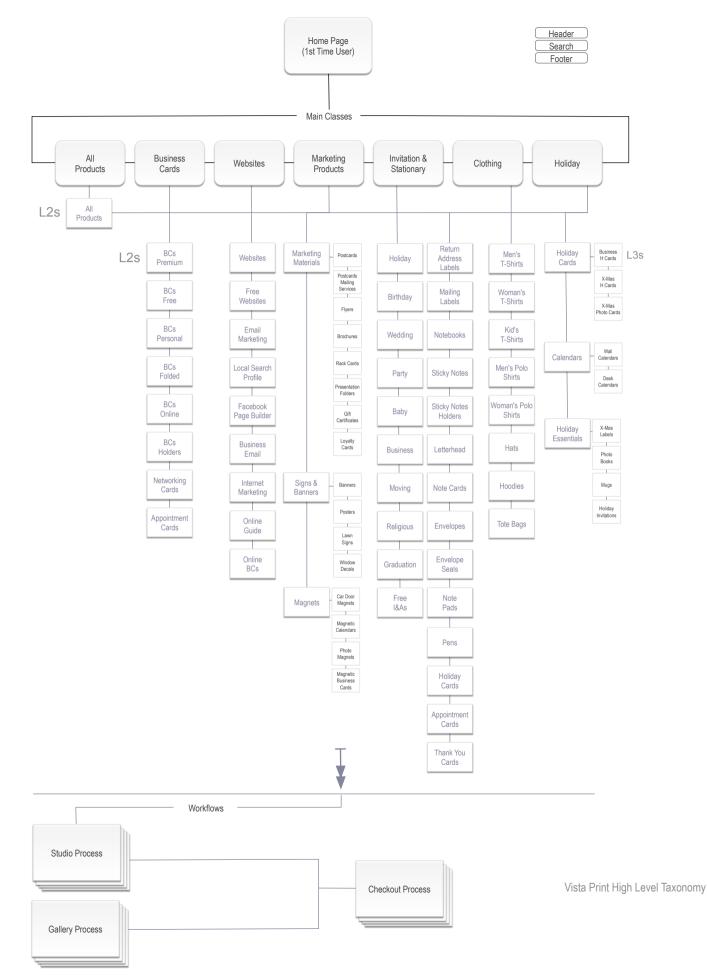

Home Returning User (Make Selection)

(Returning User with Saved Session Cookie)

Home Returning User (Reveal P1)

(Returning User) with Saved Session Cookie)

Vistaprint Mobile Foundation - Conceptual Design

Product Page (selected P1 with its Associated P2 Revealed)

Vistaprint Mobile Foundation - Conceptual Design

Product Page 2 (selected P1 with its Associated P2 Revealed User selects sub cat)

```
Vistaprint Mobile Foundation - Conceptual Design
```