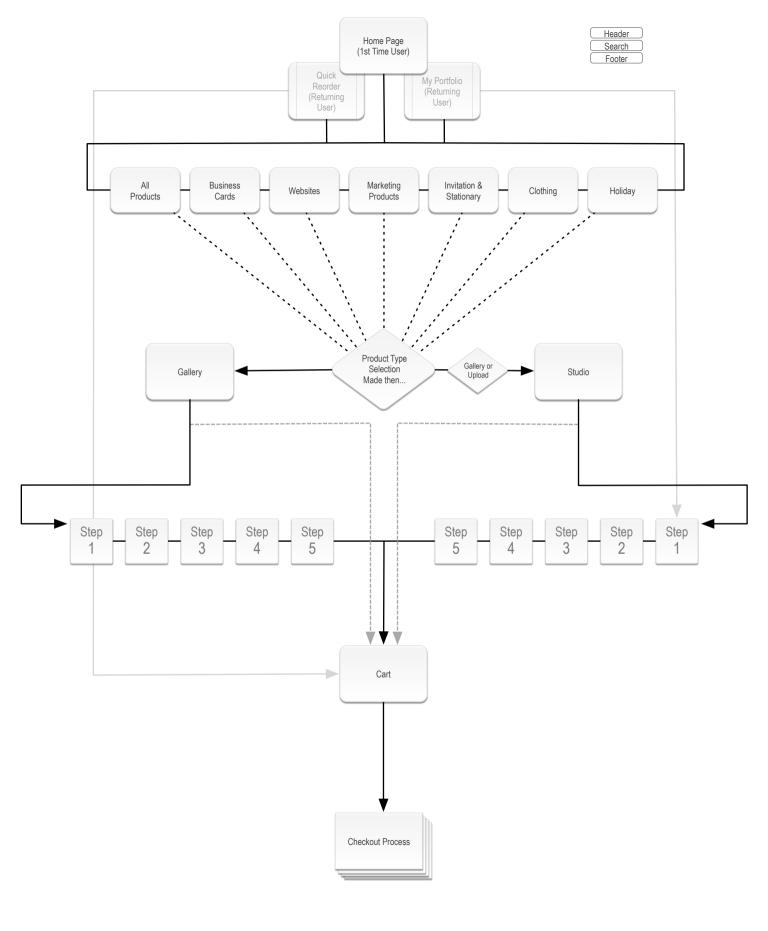

Vistaprint Mobile Foundation - Conceptual Design

Home Hero Set (First Time and Registered User with **Null** Saved/Uploaded)

| Vistaprint I | Mobile F | oundation | <ul> <li>Conceptual</li> </ul> | Design |
|--------------|----------|-----------|--------------------------------|--------|
|              |          |           |                                |        |