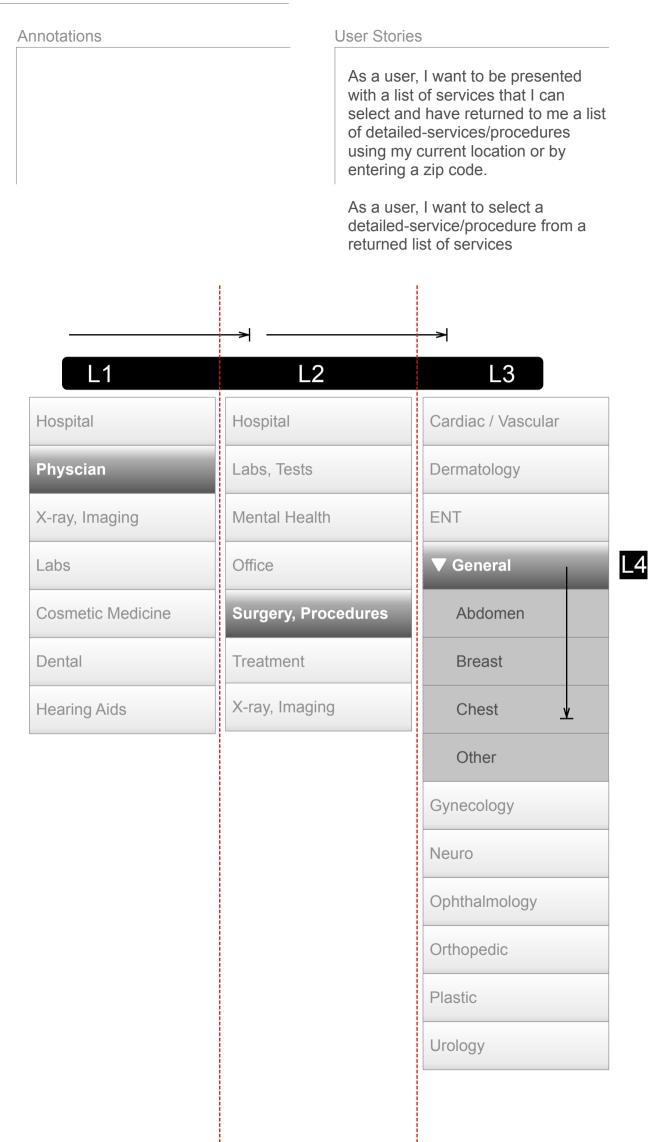

#### **User Stories**

As a user, I want to be presented with a list of services that I can select and have returned to me a list of detailed-services/procedures using my current location or by entering a zip code.

As a user, I want to select a detailed-service/procedure from a returned list of services

Search Results List 2 V1.5