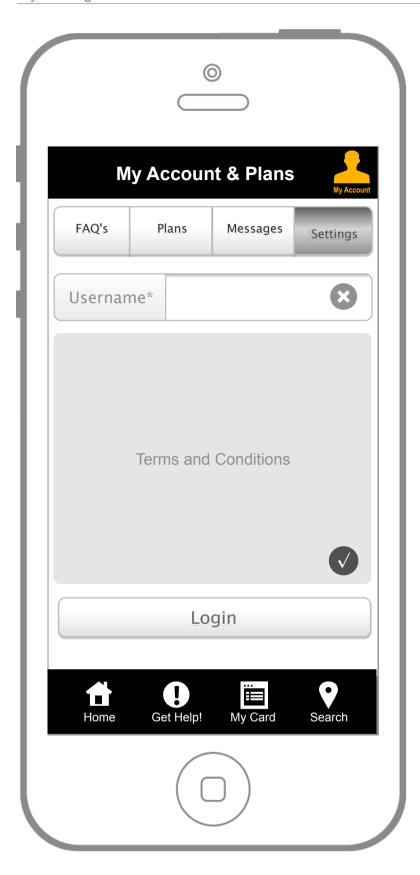

My Settings V1.5

## Annotations

## User Stories

As a user, I want to view details of my benefits plan/tier information after the identifier is entered.

As a user, I want to manually enter an identifier issued by my employer to use the app.