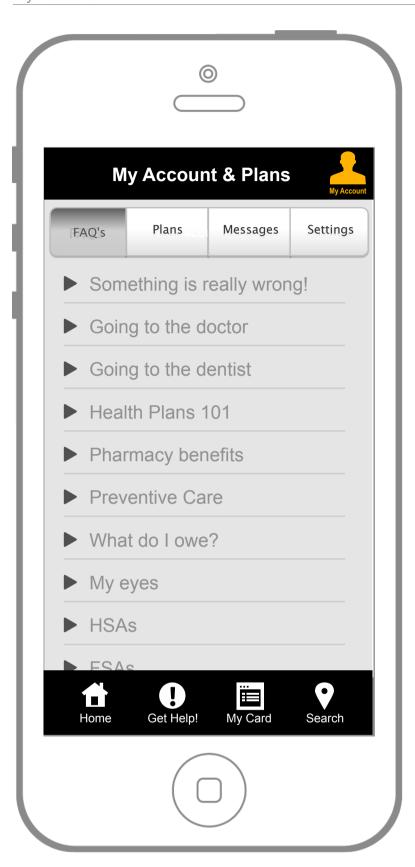

## My Account & Plans

Questions to Ask your doctor when a condition is diagnosed

Azuki bean cauliflower rock melon summer purslane kombu bell pepper endive scallion wattle seed azuki bean garbanzo green bean groundnut celery potato celery.