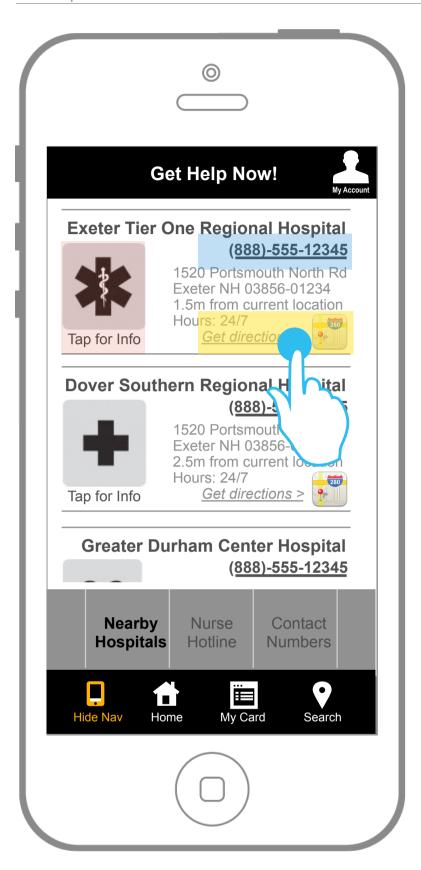

#### **User Stories**

As a user, I want to view the phone #, address, facility name, hours of operation, distance from search location.

As a user, I want to tap phone number on the detail info of provider to make a phone call.

As a user, I want to tap the address of the provider to get directions.

V1.5 My Card 4

**User Stories** 

Search V1.5

Search Results List V1.5