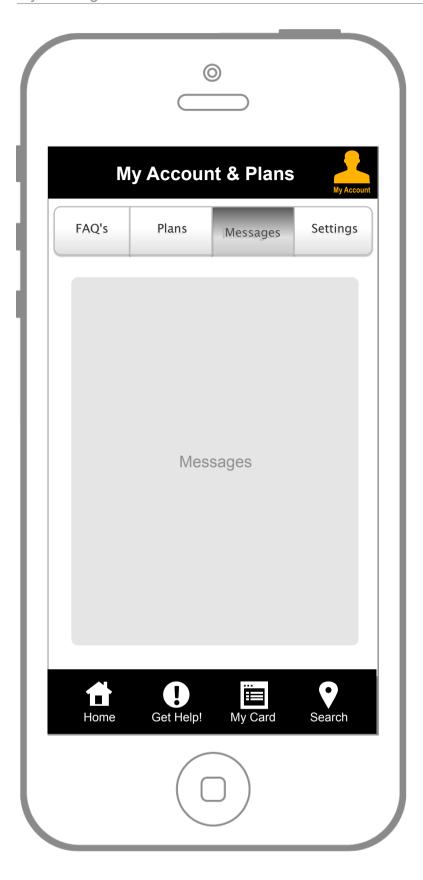

Contextual Sub Nav (My Accounts & Plans)

My Messages V1.5

## Annotations

## User Stories

As a user, I want to view details of my benefits plan/tier information after the identifier is entered.

As a user, I want to manually enter an identifier issued by my employer to use the app.