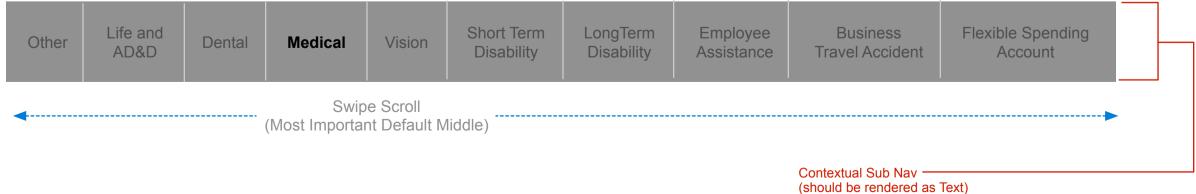

o manually enter an identifier issued by my employer to use the app.





## My Account & Plans





Questions to Ask your doctor when a condition is diagnosed

Azuki bean cauliflower rock melon summer purslane kombu bell pepper endive scallion wattle seed azuki bean garbanzo green bean groundnut celery potato celery.

Prairie turnip bush tomato arugula rutabaga gram swiss chard plantain. Caulie chard green bean zucchini potato amaranth water chestnut rock melon wattle seed turnip greens bunya nuts salsify

My Plans V1.5



Annotations



**User Stories** 

As a user, I want to view details of my benefits plan/tier information after the identifier is entered.

As a user, I want to manually enter an identifier issued by my employer to use the app.

Contextual Sub Nav (My Accounts & Plans)



My Messages V1.5



## Annotations



## User Stories

As a user, I want to view details of my benefits plan/tier information after the identifier is entered.

As a user, I want to manually enter an identifier issued by my employer to use the app.

My Settings V1.5



## Annotations



## User Stories

As a user, I want to view details of my benefits plan/tier information after the identifier is entered.

As a user, I want to manually enter an identifier issued by my employer to use the app.