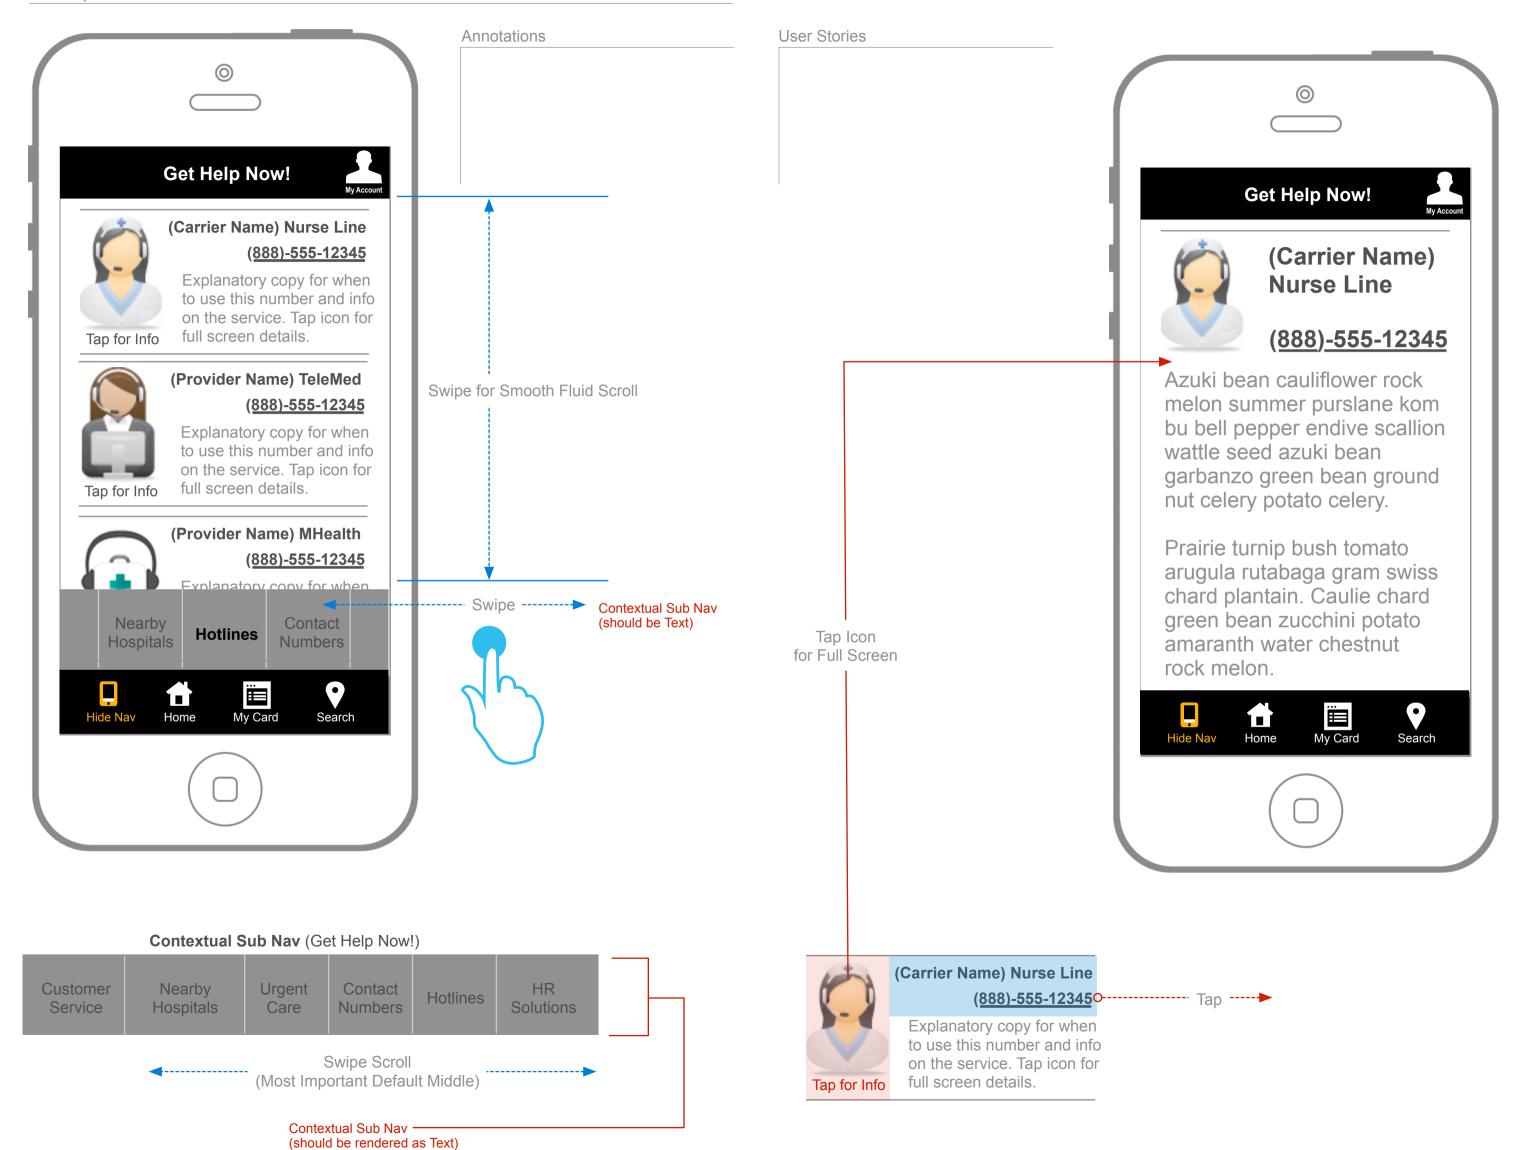

#### Contextual Sub Nav (Get Help Now!)

#### **User Stories**

As a user, I want to view the phone #, address, facility name, hours of operation, distance from search location.

As a user, I want to tap phone number on the detail info of provider to make a phone call.

As a user, I want to tap the address of the provider to get directions.

V1.5 My Card 4

**User Stories** 

Search V1.5

Search Results List V1.5