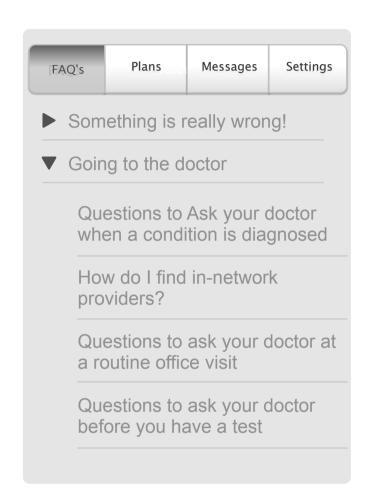

## My Account & Plans

Questions to Ask your doctor when a condition is diagnosed

Azuki bean cauliflower rock melon summer purslane kombu bell pepper endive scallion wattle seed azuki bean garbanzo green bean groundnut celery potato celery.