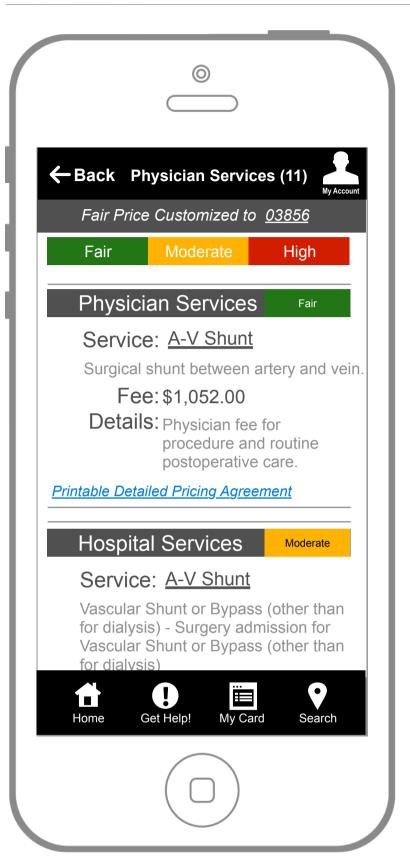

#### **User Stories**

As a user, I want to be presented with a list of services that I can select and have returned to me a list of detailed-services/procedures using my current location or by entering a zip code.

As a user, I want to select a detailed-service/procedure from a returned list of services

Search Results List 2 V1.5