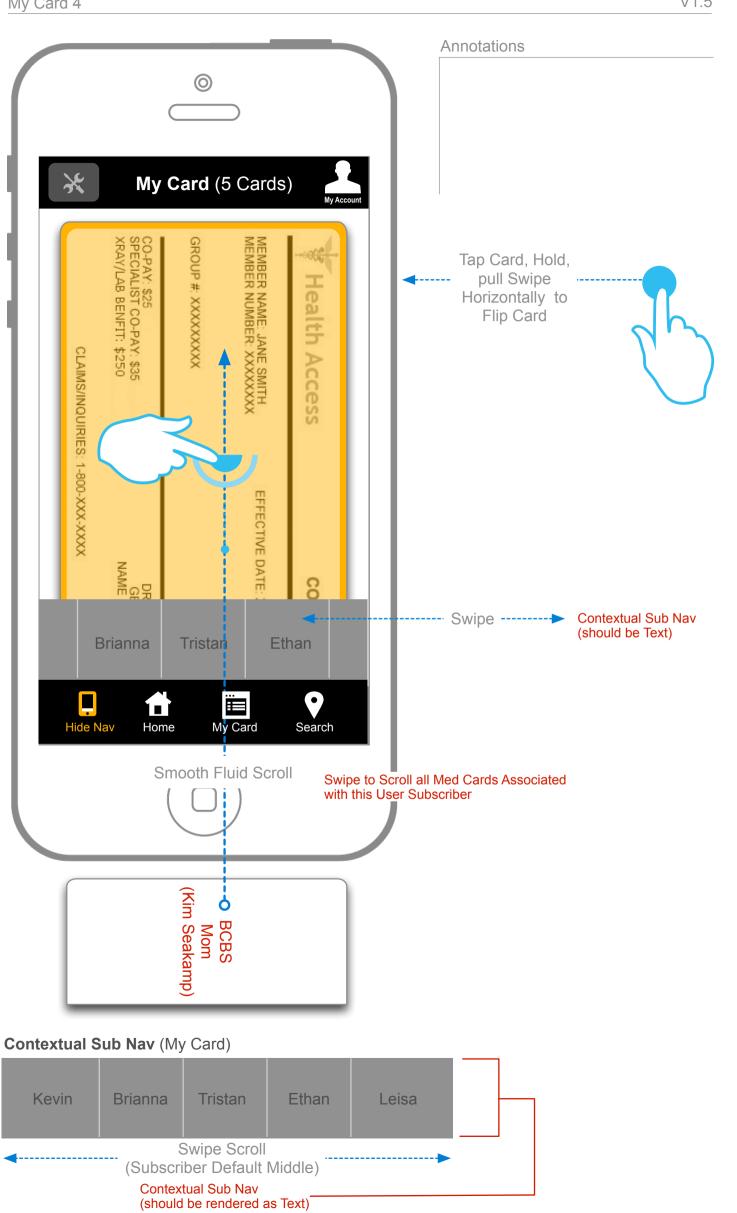

As a user, I want to tap the address of the provider to get directions.

V1.5 My Card 4

**User Stories** 

Search V1.5

Search Results List V1.5