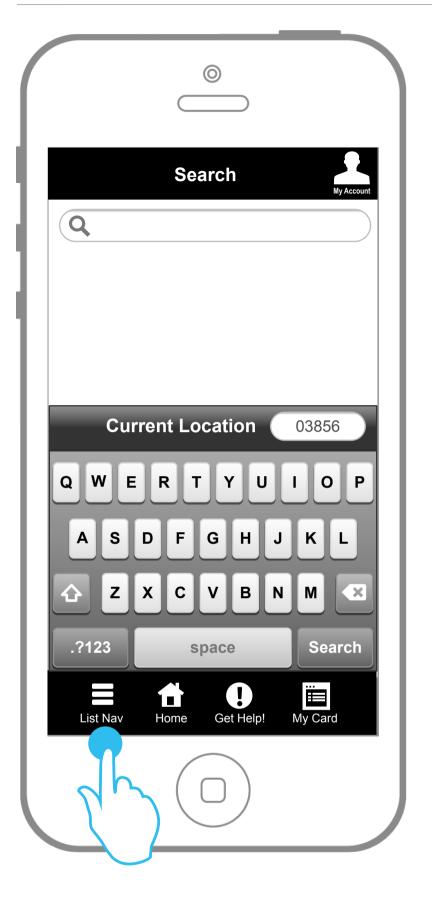

#### **User Stories**

As a user, I want to be presented with a list of services that I can select and have returned to me a list of detailed-services/procedures using my current location or by entering a zip code.

As a user, I want to select a detailed-service/procedure from a returned list of services

Search Results List 2 V1.5