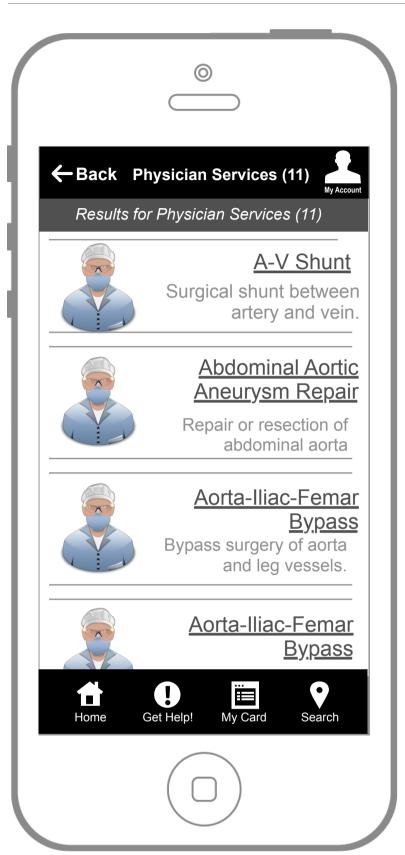

#### **User Stories**

As a user, I want to be presented with a list of services that I can select and have returned to me a list of detailed-services/procedures using my current location or by entering a zip code.

As a user, I want to select a detailed-service/procedure from a returned list of services

V1.5 My Account