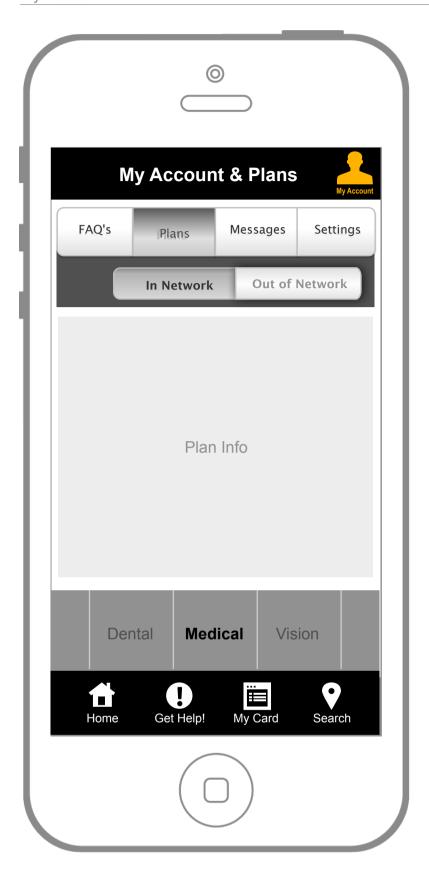

#### **User Stories**

As a user, I want to view details of my benefits plan/tier information after the identifier is entered.

As a user, I want to manually enter an identifier issued by my employer to use the app.

Annotations

**User Stories** 

As a user, I want to view details of my benefits plan/tier information after the identifier is entered.

As a user, I want to manually enter an identifier issued by my employer to use the app.